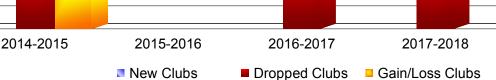

## District 103 S

-2

2018-2019

| Year               | New<br>Clubs | Dropped<br>Clubs | Gain/<br>Loss<br>Clubs | New<br>Members | Charter<br>Members | Reinstate<br>Members | Transfer<br>Members | Total<br>Member<br>Added | Total<br>Members<br>Dropped | Gain/<br>Loss<br>Members |
|--------------------|--------------|------------------|------------------------|----------------|--------------------|----------------------|---------------------|--------------------------|-----------------------------|--------------------------|
| 2014-2015          | 0            | -2               | -2                     | 197            | 0                  | 9                    | 23                  | 229                      | -245                        | -16                      |
| 2015-2016          | 2            | 0                | 2                      | 166            | 47                 | 9                    | 25                  | 247                      | -322                        | -75                      |
| 2016-2017          | 2            | -2               | 0                      | 194            | 48                 | 9                    | 30                  | 281                      | -288                        | -7                       |
| 2017-2018          | 2            | -2               | 0                      | 156            | 51                 | 9                    | 29                  | 245                      | -283                        | -38                      |
| 2018-2019          | 0            | -2               | -2                     | 170            | 1                  | 11                   | 18                  | 200                      | -240                        | -40                      |
| Average            | 1            | -2               | 0                      | 177            | 29                 | 9                    | 25                  | 240                      | -276                        | -35                      |
| Clubs              |              |                  |                        |                |                    |                      |                     |                          |                             |                          |
| 1.5<br>1<br>0.5    | 0            |                  | 2                      | 2              | 2                  |                      | 2                   | 0 0                      |                             |                          |
| -0.5<br>-1<br>-1.5 | -2           | -2               |                        |                | -2                 |                      | -2                  |                          | -2 -2                       |                          |