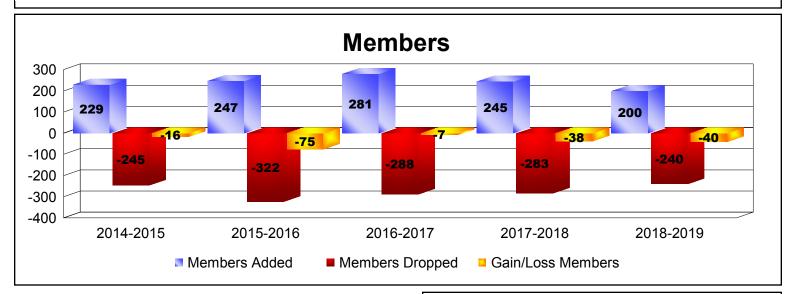

## District 103 S

-2

2018-2019

| Year               | New<br>Clubs | Dropped<br>Clubs | Gain/<br>Loss<br>Clubs | New<br>Members | Charter<br>Members | Reinstate<br>Members | Transfer<br>Members | Total<br>Member<br>Added | Total<br>Members<br>Dropped | Gain/<br>Loss<br>Members |
|--------------------|--------------|------------------|------------------------|----------------|--------------------|----------------------|---------------------|--------------------------|-----------------------------|--------------------------|
| 2014-2015          | 0            | -2               | -2                     | 197            | 0                  | 9                    | 23                  | 229                      | -245                        | -16                      |
| 2015-2016          | 2            | 0                | 2                      | 166            | 47                 | 9                    | 25                  | 247                      | -322                        | -75                      |
| 2016-2017          | 2            | -2               | 0                      | 194            | 48                 | 9                    | 30                  | 281                      | -288                        | -7                       |
| 2017-2018          | 2            | -2               | 0                      | 156            | 51                 | 9                    | 29                  | 245                      | -283                        | -38                      |
| 2018-2019          | 0            | -2               | -2                     | 170            | 1                  | 11                   | 18                  | 200                      | -240                        | -40                      |
| Average            | 1            | -2               | 0                      | 177            | 29                 | 9                    | 25                  | 240                      | -276                        | -35                      |
| Clubs              |              |                  |                        |                |                    |                      |                     |                          |                             |                          |
| 1.5<br>1<br>0.5    | 0            |                  | 2                      | 2              | 2                  |                      | 2                   | 0 0                      |                             |                          |
| -0.5<br>-1<br>-1.5 | -2           | -2               |                        |                | -2                 |                      | -2                  |                          | -2 -2                       |                          |